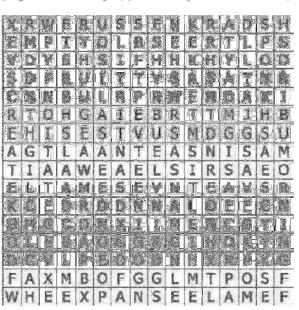

## Creation Word Search

The account of the creation of the world is one of the most amazing portions of the Bible. We've hidden 32 words from Genesis 1 in this puzzle. First, find the words in the list below. Then answer the question at the bottom of the page. Words may appear in any direction in the puzzle.

**BEGINNING** FISH BIRDS **FORMLESS** CREATE FRUIT **CREATURES** GOD DARKNESS **HEAVENS** DAY LAND EARTH LIGHT **EMPTY** LIVESTOCK MALE **EVENING EXPANSE** MAN MORNING FEMALE

NIGHT PLANTS SEASONS SEASONS SKY TREES VEGETATION WATERS YEARS

How did God describe his creation? That word is also hidden in the puzzle. Can you find it?

© 2012 www.word-gams-world.com
All Rights Reserved.